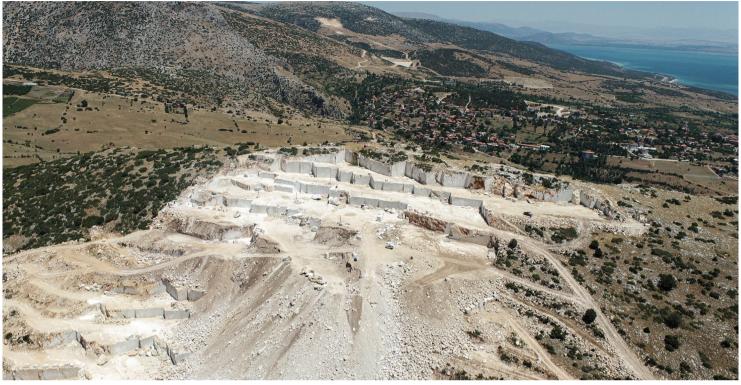

## KÜTAHYA QUARRY

#### KÜTAHYA QUARRY

Kütahya quarry, on the other hand, has been producing five distinct Onyx selections since 2021, including Aegean Onyx, Blue Magiano, Golden Ivy, Blue Dream, Brown Storm, Blue Way and Ivory Cloud.

Our production line here averages 1500-2000 tons per month, available as slabs and cut-to-size tiles.