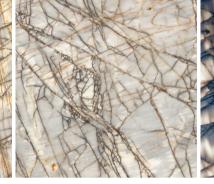

### BRECCIA BEIGE

Selections

Finishes
Polished

Block

Selections

Polished Thickness

1-2 cm

Thickness
1-2 cm