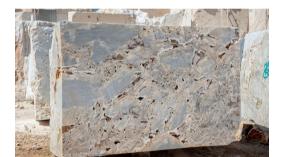

#### BROWN STORM

Selections

Slabs

Block

Finishes
Polished

Thickness
1-2 cm

CLASSIC BEIGE