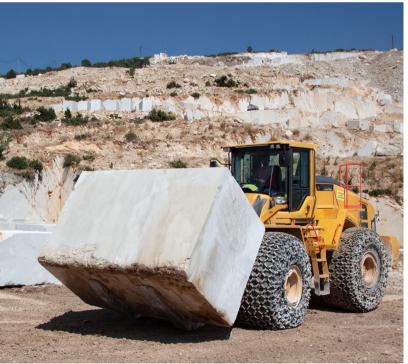

We operate two quarries in Isparta and Kütahya city in Turkey. In Isparta, we have been extracting three select marble types: Beige, Breccia Beige, and Calacata Beige. Our state-of-the-art cutting machines produce blocks, with a monthly capacity of 2000-2500 tons. We offer these materials in both slab and cut-to size tiles.

#### ISPARTA QUARRY

15 www.egarrmarble.com

We operate two quarries in Isparta and Kütahya, Turkey. In Isparta, we have been extracting three select marble types: Beige, Breccia Beige, and Calacata Beige since 2019. Our state-of-the-art cutting machines produce blocks, with a monthly capacity of 2500-3000 tons. We offer these materials in both slab and cut-to-size tiles.