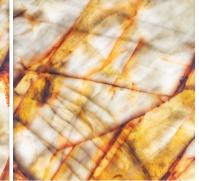

#### BROWN STORM

Selections

Slabs

Block

Finishes
Polished

Thickness
1-2 cm

CLASSIC BEIGE