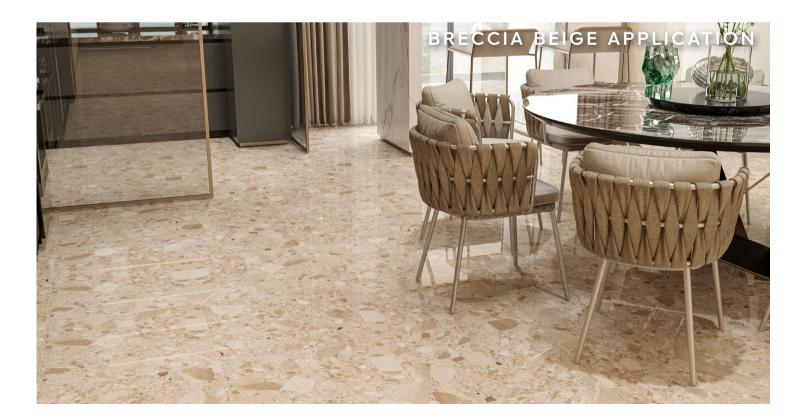

### BRECCIA BEIGE

Selections

Finishes
Polished

Block

Selections

Polished Thickness

1-2 cm

Thickness
1-2 cm