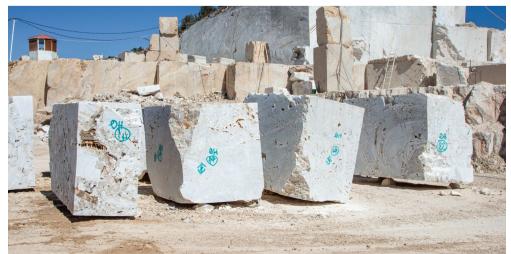

### ISPARTA QUARRY

#### ISPARTA QUARRY

15 www.egarrmarble.com

We operate two quarries in Isparta and Kütahya, Turkey. In Isparta, we have been extracting three select marble types: Beige, Breccia Beige, and Calacata Beige since 2019. Our state-of-the-art cutting machines produce blocks, with a monthly capacity of 2500-3000 tons. We offer these materials in both slab and cut-to-size tiles.