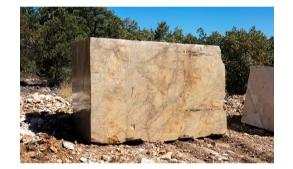

We operate two quarries in Isparta and Kütahya city in Turkey. In Isparta, we have been extracting three select marble types: Beige, Breccia Beige, and Calacata Beige. Our state-of-the-art cutting machines produce blocks, with a monthly capacity of 2000-2500 tons. We offer these materials in both slab and cut-to size tiles.

#### ISPARTA QUARRY

15 www.egarrmarble.com

We operate two quarries in Isparta and Kütahya, Turkey. In Isparta, we have been extracting three select marble types: Beige, Breccia Beige, and Calacata Beige since 2019. Our state-of-the-art cutting machines produce blocks, with a monthly capacity of 2500-3000 tons. We offer these materials in both slab and cut-to-size tiles.