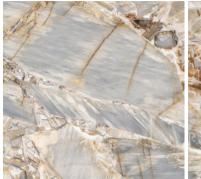

### BRECCIA BEIGE

Selections

Finishes
Polished

Block

Selections

Polished Thickness

1-2 cm

Thickness
1-2 cm