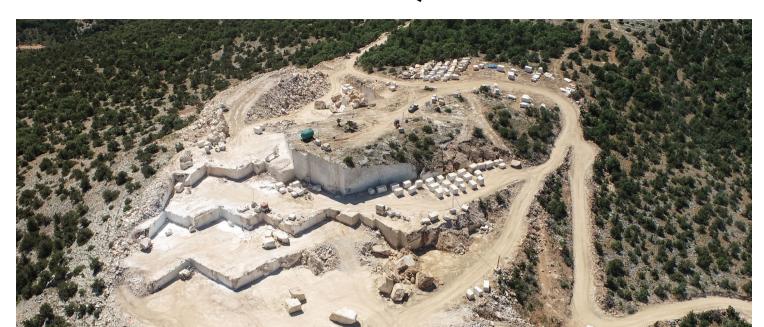

## KÜTAHYA QUARRY

#### KÜTAHYA QUARRY

Kütahya quarry, on the other hand, has been producing five distinct Onyx selections since 2021, including Aegean Onyx, Blue Magiano, Golden Ivy, Blue Dream, Brown Storm, Blue Way and Ivory Cloud.

Our production line here averages 1500-2000 tons per month, available as slabs and cut-to-size tiles.