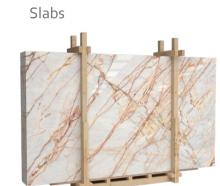

We operate two quarries in Isparta and Kütahya city in Turkey. In Isparta, we have been extracting three select marble types: Beige, Breccia Beige, and Calacata Beige. Our state-of-the-art cutting machines produce blocks, with a monthly capacity of 2000-2500 tons. We offer these materials in both slab and cut-to size tiles.

#### ISPARTA QUARRY

15 www.egarrmarble.com

We operate two quarries in Isparta and Kütahya, Turkey. In Isparta, we have been extracting three select marble types: Beige, Breccia Beige, and Calacata Beige since 2019. Our state-of-the-art cutting machines produce blocks, with a monthly capacity of 2500-3000 tons. We offer these materials in both slab and cut-to-size tiles.