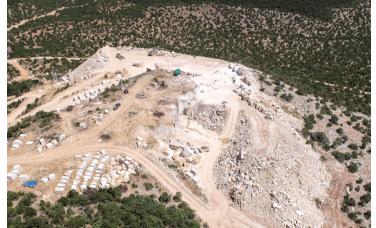

### ISPARTA QUARRY

#### ISPARTA QUARRY

15 www.egarrmarble.com

We operate two quarries in Isparta and Kütahya, Turkey. In Isparta, we have been extracting three select marble types: Beige, Breccia Beige, and Calacata Beige since 2019. Our state-of-the-art cutting machines produce blocks, with a monthly capacity of 2500-3000 tons. We offer these materials in both slab and cut-to-size tiles.