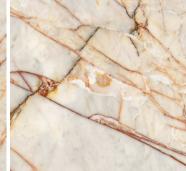

#### BLUE WAY

Selections

Finishes

Polished

Finishes

Polished

Block

Thickness 1-2 cm