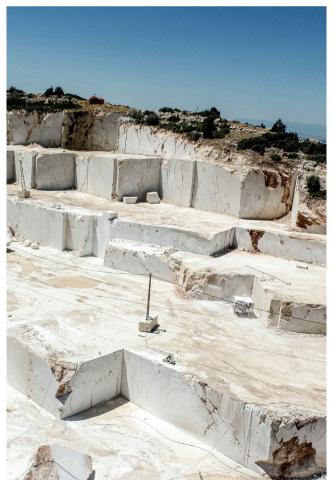

### ISPARTA QUARRY

#### ISPARTA QUARRY

15 www.egarrmarble.com

We operate two quarries in Isparta and Kütahya, Turkey. In Isparta, we have been extracting three select marble types: Beige, Breccia Beige, and Calacata Beige since 2019. Our state-of-the-art cutting machines produce blocks, with a monthly capacity of 2500-3000 tons. We offer these materials in both slab and cut-to-size tiles.