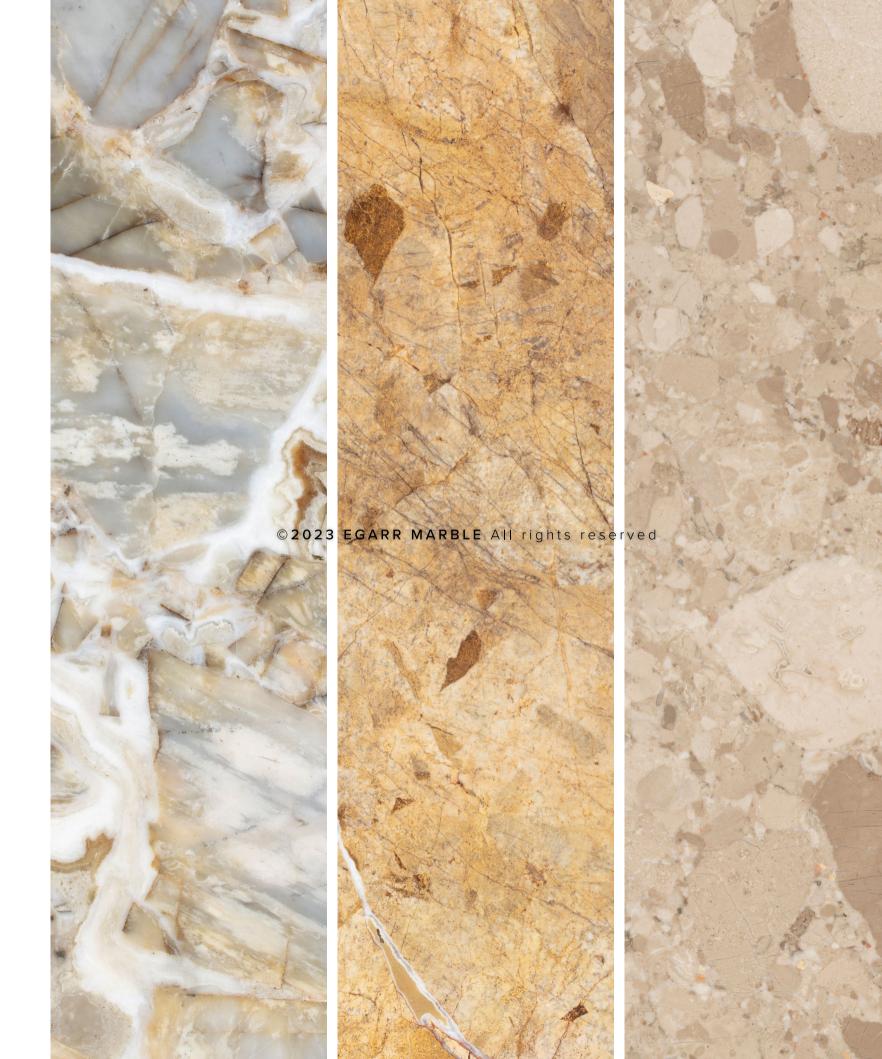

We operate two quarries in Isparta and Kütahya city in Turkey. In Isparta, we have been extracting three select marble types: Beige, Breccia Beige, and Calacata Beige. Our state-of-the-art cutting machines produce blocks, with a monthly capacity of 2000-2500 tons. We offer these materials in both slab and cut-to size tiles.

Kütahya quarry, on the other hand, has been producing five distinct Onyx selections since 2020, including Aegean Onyx, Blue way, Golden Ivy, Blue Dream, and Ivory Cloud. Our production line here averages 1500-2000 tons per month, available as slabs and cut-to-size tiles.

### BRECCIA BEIGE

Selections

Finishes
Polished

Block

Selections

Polished Thickness

1-2 cm

Thickness
1-2 cm

#### GOLDEN IVY

Polished

Selections

Block

Slabs

Thickness

MATURAL STONES BY EGAR®

#### BROWN STORM

Selections

Slabs

Block

Finishes
Polished

Thickness
1-2 cm

CLASSIC BEIGE