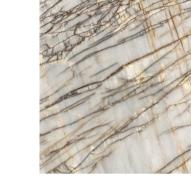

#### BLUE WAY

Selections

Finishes

Polished

Finishes

Polished

Block

Thickness 1-2 cm