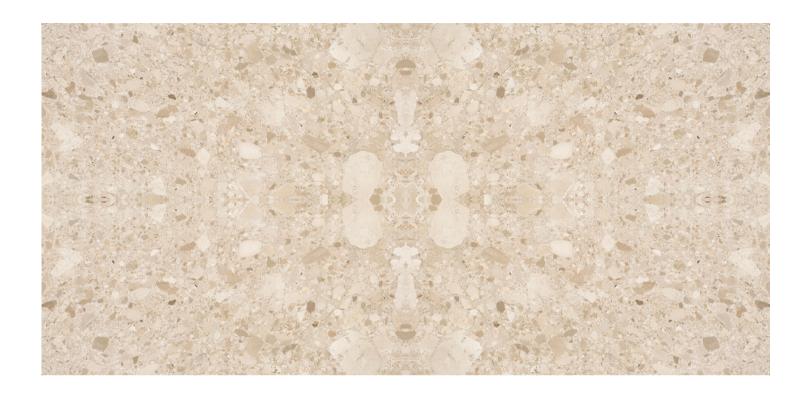

### BRECCIA BEIGE

Selections

Finishes
Polished

Block

Selections

Polished Thickness

1-2 cm

Thickness
1-2 cm

#### ISPARTA QUARRY

15 www.egarrmarble.com

We operate two quarries in Isparta and Kütahya, Turkey. In Isparta, we have been extracting three select marble types: Beige, Breccia Beige, and Calacata Beige since 2019. Our state-of-the-art cutting machines produce blocks, with a monthly capacity of 2500-3000 tons. We offer these materials in both slab and cut-to-size tiles.