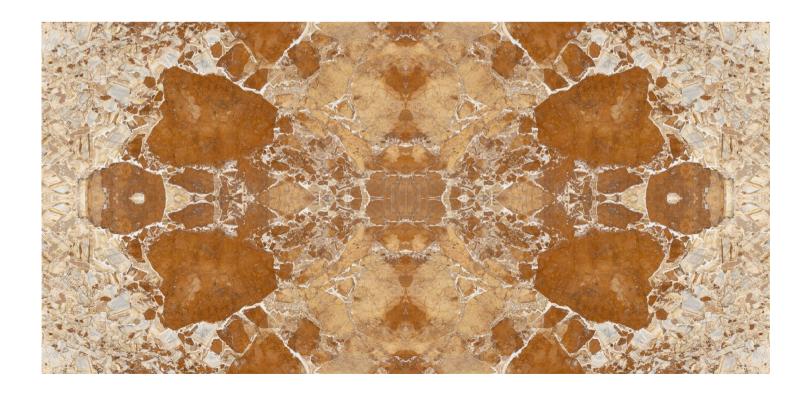

#### BROWN STORM

Selections

Slabs

Block

Finishes
Polished

Thickness
1-2 cm

CLASSIC BEIGE

#### BRECCIA BEIGE BOOKMATCH

BROWN STORM BOOKMATCH

GOLDEN IVY BOOKMATCH

IVORY CLOUD BOOKMATCH

12 www.egarrmarble.com