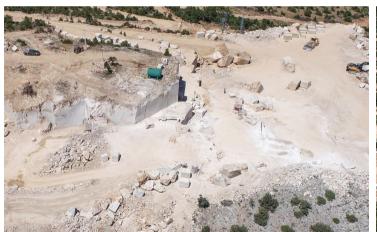

## KÜTAHYA QUARRY

#### KÜTAHYA QUARRY

Kütahya quarry, on the other hand, has been producing five distinct Onyx selections since 2021, including Aegean Onyx, Blue Magiano, Golden Ivy, Blue Dream, Brown Storm, Blue Way and Ivory Cloud.

Our production line here averages 1500-2000 tons per month, available as slabs and cut-to-size tiles.