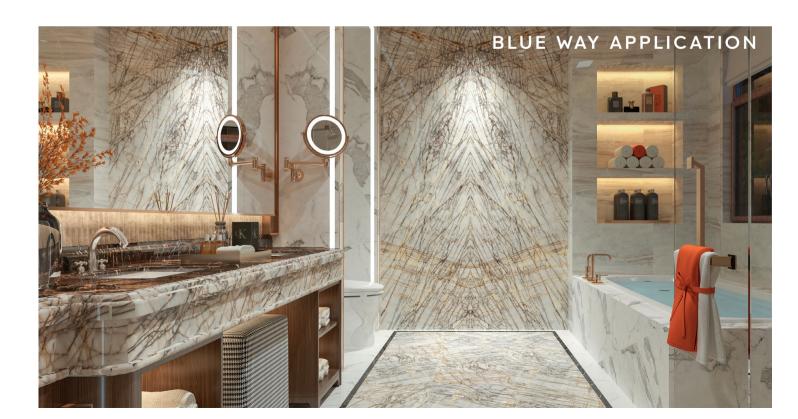

#### BLUE WAY

Selections

Finishes

Polished

Finishes

Polished

Block

Thickness 1-2 cm

### BLUE WAY BOOKMATCH