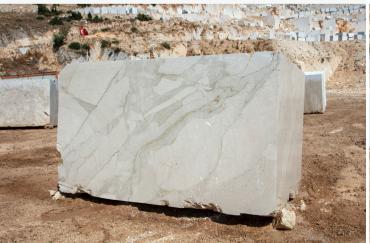

### ISPARTA QUARRY

#### ISPARTA QUARRY

15 www.egarrmarble.com

We operate two quarries in Isparta and Kütahya, Turkey. In Isparta, we have been extracting three select marble types: Beige, Breccia Beige, and Calacata Beige since 2019. Our state-of-the-art cutting machines produce blocks, with a monthly capacity of 2500-3000 tons. We offer these materials in both slab and cut-to-size tiles.