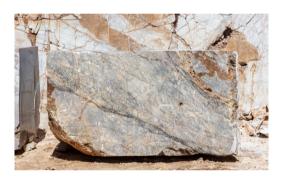

#### BROWN STORM

Selections

Slabs

Block

Finishes
Polished

Thickness
1-2 cm

CLASSIC BEIGE